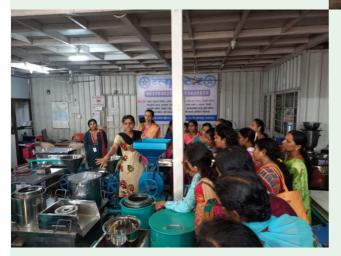

## Entrepreneurship Development

This focusses on the establishment and development of businesses. The courses include agri-based business training, computer literacy, beauty, fashion design and several vocational courses.

#### o6 Para-Vet Training

Our Goat Doctor Programme is partnered with Nimbkar Agricultural Research Institute (NARI) and Punyashloka Ahilyadevi Maharashtra Mendhi Va Sheli Vikas Mahamandal of the Maharashtra Government. We train goat farming, animal vaccinations, first aid and artificial insemination.