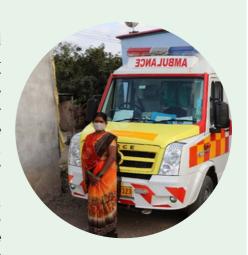

But my condition was getting worsen day by day. As per the doctor's suggestion I had to get admitted to hospital but there was no way for me to go. At the same time my husband came to know about Mann Deshi free ambulance service. We contacted the ambulance and I was able to reach in the hospital on time and got treated for covid. Thank you Mann Deshi for your great support