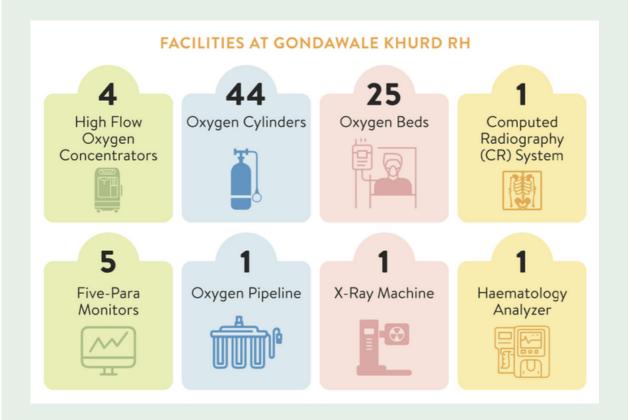

#### Continuing:

- We have established regular health camps for women to check blood pressure, sugar levels, asthma, pains/ailments and provide medicines/vitamins. These camps also demonstrate important yoga exercises to maintain health and fitness.
- We have also constructed our state-of-the-art Diagnostic Center. The Diagnostic Center is pioneering healthcare in the surrounding rural communities as it provides both radiology (CT and X-ray scans) and pathology services. The Mann Deshi Foundation is delighted to have been able to provide these high-quality health services that will be invaluable to local communities since the facilities are one-of-a-kind within a 70km radius of the Diagnostic Center that charge government rates.

#### Mann Deshi Foundation

- Refurbish the selected hospital (plumbing, painting, waterproofing, etc.)
- Supply and distribute quality food and water to the patients
- Purchase essential equipment such as CR system, portable X-Ray machine, haematology, analyser machine, among others
- Provide oxygen concentrator machines to the patients and information on how to use them
- Provide oxygen pipeline and oxygen tanks to the hospital
- Recurite two specialised doctors and two other doctors to serve in the hospital, and offer additional remuneration to the doctors to ensure a sufficient salary
- Operate 2 advacned cardiac life support ambulances
- Manage the day-to-day operations of the hopsital