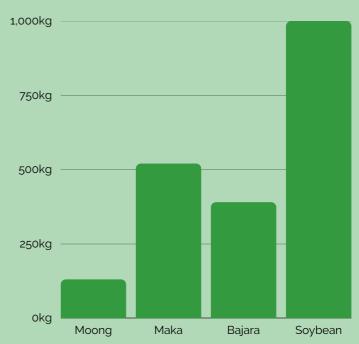

### Our Help During COVID-19

170 women farmers lost their husbands due to COVID-19

18.5 tonnes of Dal from our FPC was sold to provide food for the vulnerable during COVID-19

Kgs of seeds sold/provided to women who lost their husbands due to COVID-19: